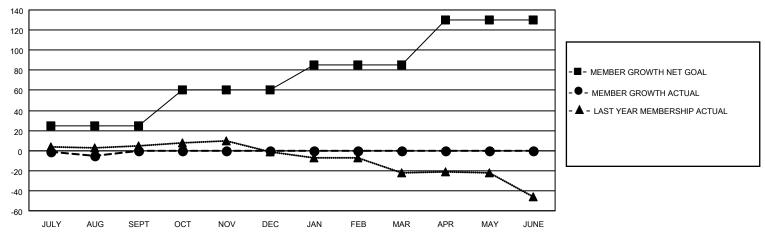

#### GOALS AND ACTUAL MEMBERS CUMULATIVE

| DROPPED CLUBS: 0  |    | 5 CLUBS OF 38 ADDED 1 OR  | GENDER DISTRIBUTION       |              |  |
|-------------------|----|---------------------------|---------------------------|--------------|--|
|                   |    |                           |                           | 298 (55.29%) |  |
|                   |    |                           | FEMALE 241 (44.71%)       |              |  |
| DROPPED MEMBERS   |    |                           | NON BINARY                | 0 (0.00%)    |  |
| BIXOTT ED MEMBERO |    |                           | PREFER NOT TO ANSWER      | 0 (0.00%)    |  |
| DECEASED          | 0  |                           |                           | 0 (0.0070)   |  |
| CLUB CANCELLED    | 0  | CLICK HERE FOR CUMULATIVE | TOTAL FAMILY UNIT MEMBERS | 108          |  |
| OTHER             | 13 | MEMBERSHIP DATA           |                           |              |  |
| TOTAL             | 13 |                           | FAMILY MEMBERS PAYING HAI | LF DUES 57   |  |
|                   |    |                           |                           |              |  |